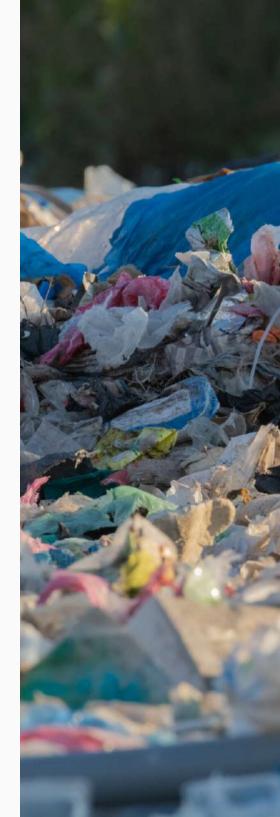

## APPAREL PLASTIC PACKAGING IS A THREAT TO OUR PLANET

- PLASTIC GARMENT BAGS CAN TAKE UP TO 1,000 YEARS TO DECOMPOSE IN LANDFILLS, RELEASING HARMFUL TOXINS AND MICROPLASTICS INTO SOIL AND GROUNDWATER. (SOURCE: UN ENVIRONMENT PROGRAM)
- ESTIMATED AROUND 500,000 TONNES OF MICROPLASTIC FIBERS, WHICH INCLUDE MICROFIBERS FROM TEXTILES, ARE RELEASED INTO THE OCEANS EACH YEAR.( SOURCE: IN THE IUCN STUDY)
- IN THE U.S., APPROXIMATELY 12 BILLION PLASTIC GARMENT BAGS ARE DISCARDED ANNUALLY, CONTRIBUTING TO LANDFILLS. (SOURCE: SECONDARY MATERIALS AND RECYCLED TEXTILES ASSOCIATION)
- ONLY 9% OF THE PLASTIC WASTE GENERATED IN THE APPAREL INDUSTRY IS RECYCLED EACH YEAR, LEAVING A STAGGERING 91% TO POLLUTE THE ENVIRONMENT. (SOURCE: ELLEN MACARTHUR FOUNDATION)
- COLLABORATIVE INITIATIVES AMONG BRANDS, SUPPLIERS, AND CONSUMERS HAVE THE POTENTIAL TO REDUCE PLASTIC PACKAGING WASTE BY UP TO 50% WITHIN THE NEXT FIVE YEARS. (SOURCE: WORLD WILDLIFE FUND)