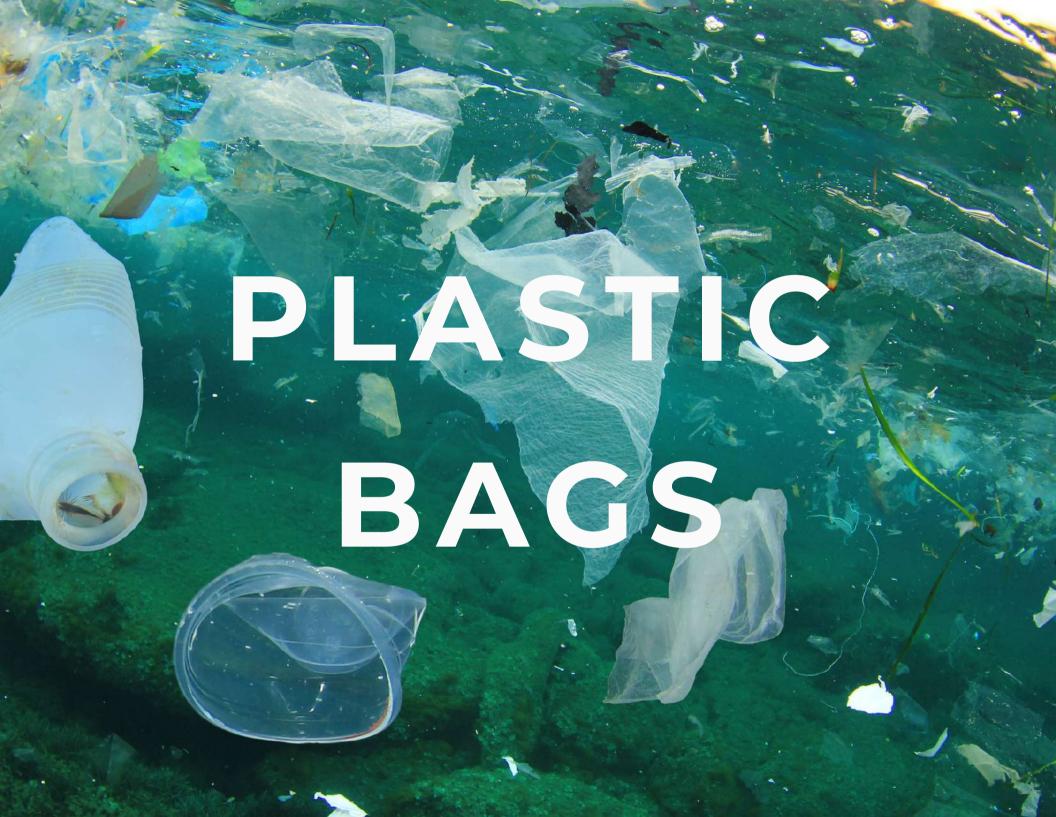

## APPAREL PLASTIC PACKAGING IS A THREAT TO OUR PLANET

- PLASTIC GARMENT BAGS CAN TAKE UP TO 1,000 YEARS TO DECOMPOSE IN LANDFILLS, RELEASING HARMFUL TOXINS AND MICROPLASTICS INTO SOIL AND GROUNDWATER. (SOURCE: UN ENVIRONMENT PROGRAM)
- ESTIMATED AROUND 500,000 TONNES OF MICROPLASTIC FIBERS, WHICH INCLUDE MICROFIBERS FROM TEXTILES, ARE RELEASED INTO THE OCEANS EACH YEAR.( SOURCE: IN THE IUCN STUDY)
- IN THE U.S., APPROXIMATELY 12 BILLION PLASTIC GARMENT BAGS ARE DISCARDED ANNUALLY, CONTRIBUTING TO LANDFILLS. (SOURCE: SECONDARY MATERIALS AND RECYCLED TEXTILES ASSOCIATION)
- ONLY 9% OF THE PLASTIC WASTE GENERATED IN THE APPAREL INDUSTRY IS RECYCLED EACH YEAR, LEAVING A STAGGERING 91% TO POLLUTE THE ENVIRONMENT. (SOURCE: ELLEN MACARTHUR FOUNDATION)
- COLLABORATIVE INITIATIVES AMONG BRANDS, SUPPLIERS, AND CONSUMERS HAVE THE POTENTIAL TO REDUCE PLASTIC PACKAGING WASTE BY UP TO 50% WITHIN THE NEXT FIVE YEARS. (SOURCE: WORLD WILDLIFE FUND)