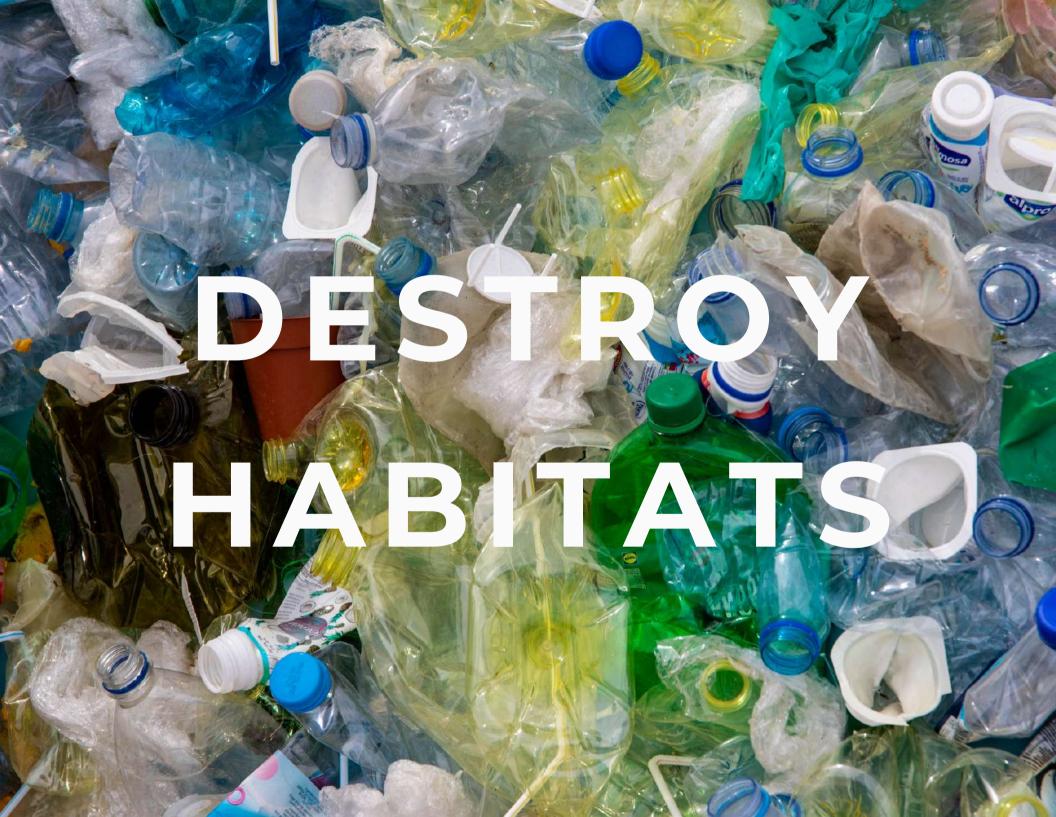

## APPAREL PLASTIC PACKAGING IS A THREAT TO OUR PLANET

- PLASTIC GARMENT BAGS CAN TAKE UP TO 1,000 YEARS TO DECOMPOSE IN LANDFILLS, RELEASING HARMFUL TOXINS AND MICROPLASTICS INTO SOIL AND GROUNDWATER. (SOURCE: UN ENVIRONMENT PROGRAM)
- ESTIMATED AROUND 500,000 TONNES OF MICROPLASTIC FIBERS, WHICH INCLUDE MICROFIBERS FROM TEXTILES, ARE RELEASED INTO THE OCEANS EACH YEAR.( SOURCE: IN THE IUCN STUDY)
- IN THE U.S., APPROXIMATELY 12 BILLION PLASTIC GARMENT BAGS ARE DISCARDED ANNUALLY, CONTRIBUTING TO LANDFILLS. (SOURCE: SECONDARY MATERIALS AND RECYCLED TEXTILES ASSOCIATION)
- ONLY 9% OF THE PLASTIC WASTE GENERATED IN THE APPAREL INDUSTRY IS RECYCLED EACH YEAR, LEAVING A STAGGERING 91% TO POLLUTE THE ENVIRONMENT. (SOURCE: ELLEN MACARTHUR FOUNDATION)
- COLLABORATIVE INITIATIVES AMONG BRANDS, SUPPLIERS, AND CONSUMERS HAVE THE POTENTIAL TO REDUCE PLASTIC PACKAGING WASTE BY UP TO 50% WITHIN THE NEXT FIVE YEARS. (SOURCE: WORLD WILDLIFE FUND)