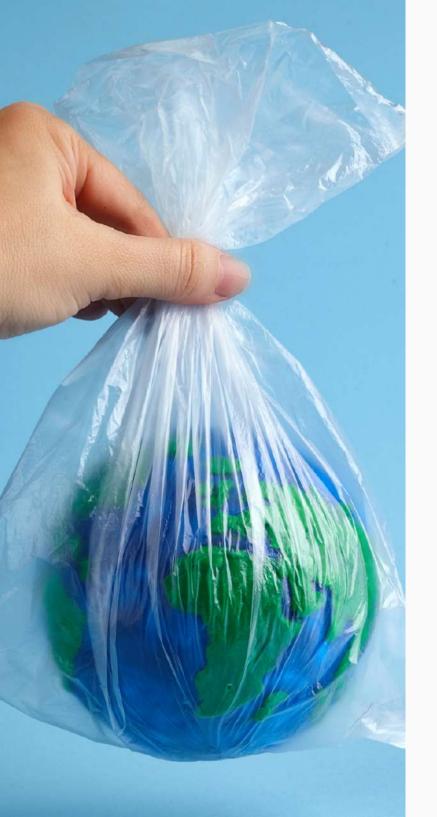

## APPAREL PLASTIC PACKAGING IS A THREAT TO OUR PLANET

- PLASTIC GARMENT BAGS CAN TAKE UP TO 1,000 YEARS TO DECOMPOSE IN LANDFILLS, RELEASING HARMFUL TOXINS AND MICROPLASTICS INTO SOIL AND GROUNDWATER. (SOURCE: UN ENVIRONMENT PROGRAM)
- ESTIMATED AROUND 500,000 TONNES OF MICROPLASTIC FIBERS, WHICH INCLUDE MICROFIBERS FROM TEXTILES, ARE RELEASED INTO THE OCEANS EACH YEAR.( SOURCE: IN THE IUCN STUDY)
- IN THE U.S., APPROXIMATELY 12 BILLION PLASTIC GARMENT BAGS ARE DISCARDED ANNUALLY, CONTRIBUTING TO LANDFILLS. (SOURCE: SECONDARY MATERIALS AND RECYCLED TEXTILES ASSOCIATION)
- ONLY 9% OF THE PLASTIC WASTE GENERATED IN THE APPAREL INDUSTRY IS RECYCLED EACH YEAR, LEAVING A STAGGERING 91% TO POLLUTE THE ENVIRONMENT. (SOURCE: ELLEN MACARTHUR FOUNDATION)
- COLLABORATIVE INITIATIVES AMONG BRANDS, SUPPLIERS, AND CONSUMERS HAVE THE POTENTIAL TO REDUCE PLASTIC PACKAGING WASTE BY UP TO 50% WITHIN THE NEXT FIVE YEARS. (SOURCE: WORLD WILDLIFE FUND)

## **ECO-BAGS**

### THE RIGHT CHOICE

FINDING SUSTAINABLE ALTERNATIVES, SUCH AS WATER-SOLUBLE ECO-BAGS, IS CRUCIAL. THIS HELPS TO SAVE THE ENVIRONMENT BY MINIMIZING THE USE OF SINGLE-USE PLASTIC BAGS, WHICH CONTAMINATE OCEANS AND LAND.