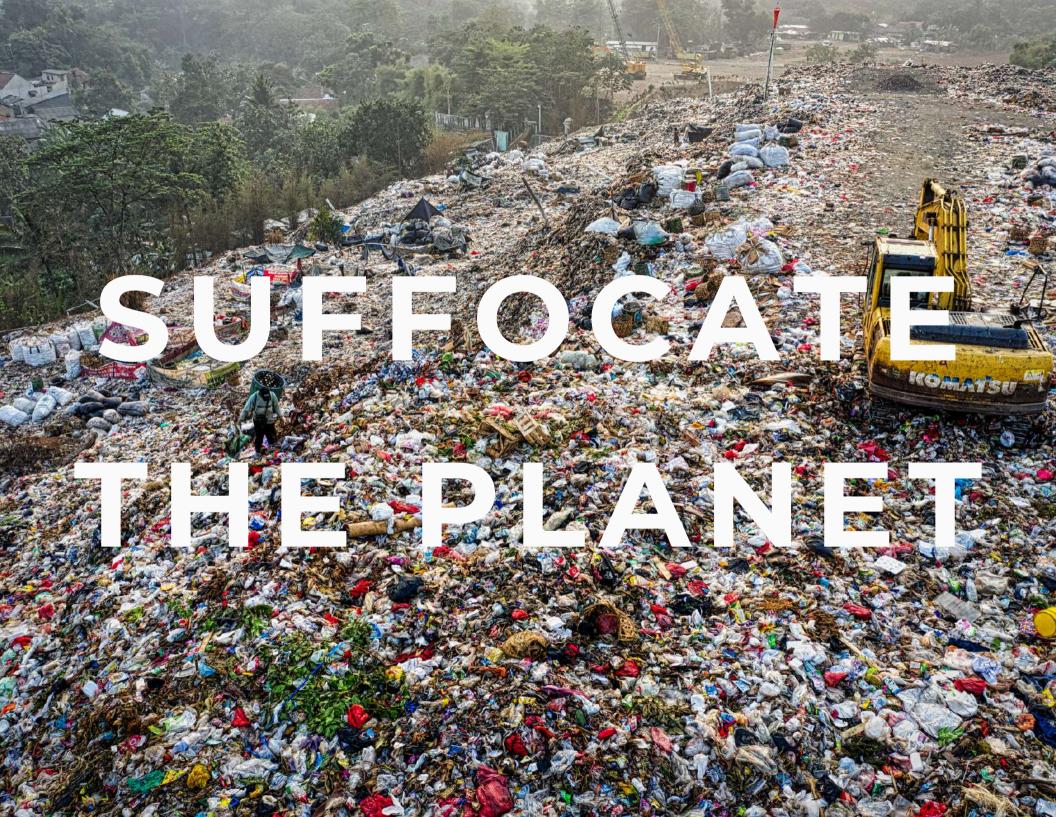

## APPAREL PLASTIC PACKAGING IS A THREAT TO OUR PLANET

- PLASTIC GARMENT BAGS CAN TAKE UP TO 1,000 YEARS TO DECOMPOSE IN LANDFILLS, RELEASING HARMFUL TOXINS AND MICROPLASTICS INTO SOIL AND GROUNDWATER. (SOURCE: UN ENVIRONMENT PROGRAM)
- ESTIMATED AROUND 500,000 TONNES OF MICROPLASTIC FIBERS, WHICH INCLUDE MICROFIBERS FROM TEXTILES, ARE RELEASED INTO THE OCEANS EACH YEAR.( SOURCE: IN THE IUCN STUDY)
- IN THE U.S., APPROXIMATELY 12 BILLION PLASTIC GARMENT BAGS ARE DISCARDED ANNUALLY, CONTRIBUTING TO LANDFILLS. (SOURCE: SECONDARY MATERIALS AND RECYCLED TEXTILES ASSOCIATION)
- ONLY 9% OF THE PLASTIC WASTE GENERATED IN THE APPAREL INDUSTRY IS RECYCLED EACH YEAR, LEAVING A STAGGERING 91% TO POLLUTE THE ENVIRONMENT. (SOURCE: ELLEN MACARTHUR FOUNDATION)
- COLLABORATIVE INITIATIVES AMONG BRANDS, SUPPLIERS, AND CONSUMERS HAVE THE POTENTIAL TO REDUCE PLASTIC PACKAGING WASTE BY UP TO 50% WITHIN THE NEXT FIVE YEARS. (SOURCE: WORLD WILDLIFE FUND)