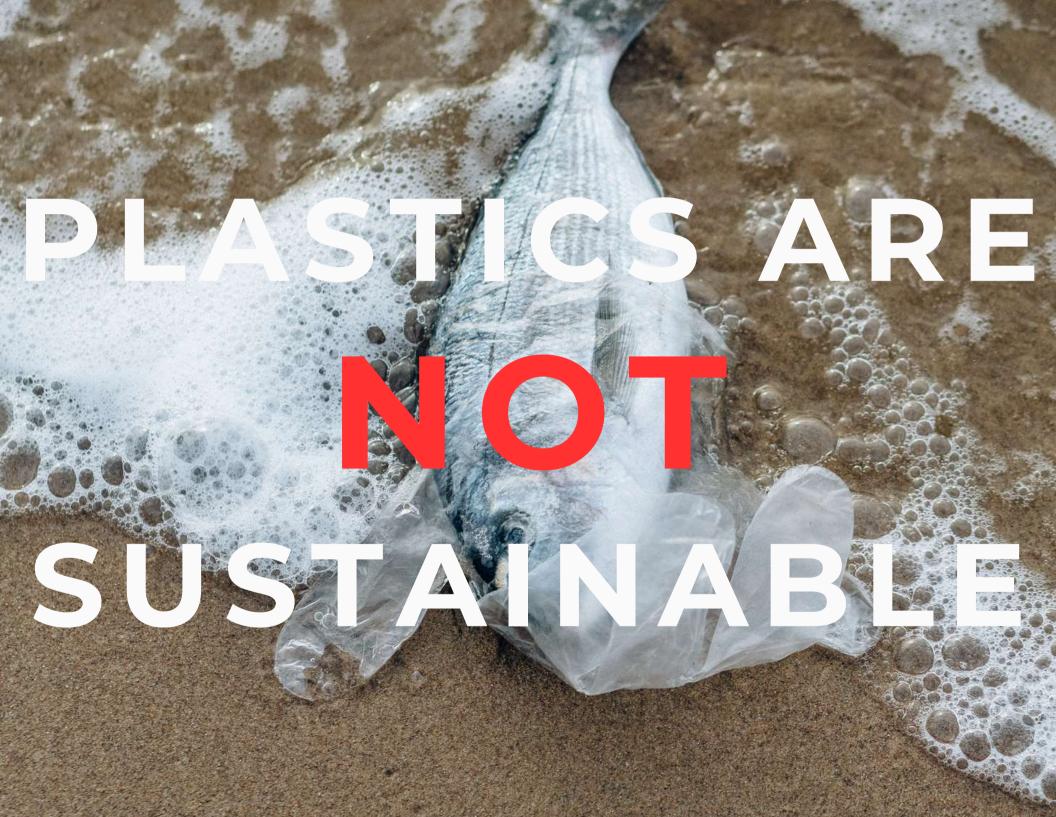

## APPAREL PLASTIC PACKAGING IS A THREAT TO OUR PLANET

- PLASTIC GARMENT BAGS CAN TAKE UP TO 1,000 YEARS TO DECOMPOSE IN LANDFILLS, RELEASING HARMFUL TOXINS AND MICROPLASTICS INTO SOIL AND GROUNDWATER. (SOURCE: UN ENVIRONMENT PROGRAM)
- ESTIMATED AROUND 500,000 TONNES OF MICROPLASTIC FIBERS, WHICH INCLUDE MICROFIBERS FROM TEXTILES, ARE RELEASED INTO THE OCEANS EACH YEAR.( SOURCE: IN THE IUCN STUDY)
- IN THE U.S., APPROXIMATELY 12 BILLION PLASTIC GARMENT BAGS ARE DISCARDED ANNUALLY, CONTRIBUTING TO LANDFILLS. (SOURCE: SECONDARY MATERIALS AND RECYCLED TEXTILES ASSOCIATION)
- ONLY 9% OF THE PLASTIC WASTE GENERATED IN THE APPAREL INDUSTRY IS RECYCLED EACH YEAR, LEAVING A STAGGERING 91% TO POLLUTE THE ENVIRONMENT. (SOURCE: ELLEN MACARTHUR FOUNDATION)
- COLLABORATIVE INITIATIVES AMONG BRANDS, SUPPLIERS, AND CONSUMERS HAVE THE POTENTIAL TO REDUCE PLASTIC PACKAGING WASTE BY UP TO 50% WITHIN THE NEXT FIVE YEARS. (SOURCE: WORLD WILDLIFE FUND)