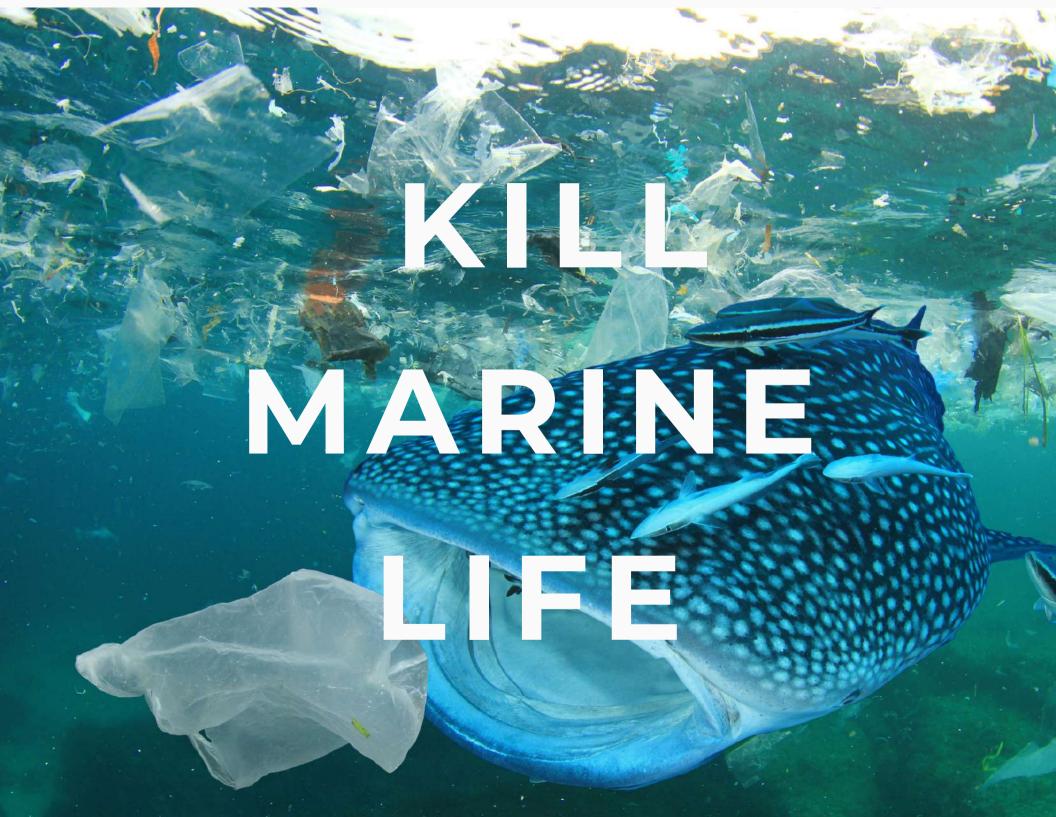

## APPAREL PLASTIC PACKAGING IS A THREAT TO OUR PLANET

- PLASTIC GARMENT BAGS CAN TAKE UP TO 1,000 YEARS TO DECOMPOSE IN LANDFILLS, RELEASING HARMFUL TOXINS AND MICROPLASTICS INTO SOIL AND GROUNDWATER. (SOURCE: UN ENVIRONMENT PROGRAM)
- ESTIMATED AROUND 500,000 TONNES OF MICROPLASTIC FIBERS, WHICH INCLUDE MICROFIBERS FROM TEXTILES, ARE RELEASED INTO THE OCEANS EACH YEAR.( SOURCE: IN THE IUCN STUDY)
- IN THE U.S., APPROXIMATELY 12 BILLION PLASTIC GARMENT BAGS ARE DISCARDED ANNUALLY, CONTRIBUTING TO LANDFILLS. (SOURCE: SECONDARY MATERIALS AND RECYCLED TEXTILES ASSOCIATION)
- ONLY 9% OF THE PLASTIC WASTE GENERATED IN THE APPAREL INDUSTRY IS RECYCLED EACH YEAR, LEAVING A STAGGERING 91% TO POLLUTE THE ENVIRONMENT. (SOURCE: ELLEN MACARTHUR FOUNDATION)
- COLLABORATIVE INITIATIVES AMONG BRANDS, SUPPLIERS, AND CONSUMERS HAVE THE POTENTIAL TO REDUCE PLASTIC PACKAGING WASTE BY UP TO 50% WITHIN THE NEXT FIVE YEARS. (SOURCE: WORLD WILDLIFE FUND)