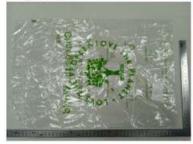

#### Sample Photo

#### Material List:

Vietnam - cortex eco bag

| Material No. | Material           | Color             | Location |  |
|--------------|--------------------|-------------------|----------|--|
| A001         | Plastic + printing | green/transparent | VN       |  |