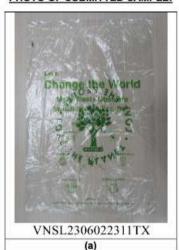

#### PHOTO OF SUBMITTED SAMPLE:

| Sample No. | Sample Description                  |  |
|------------|-------------------------------------|--|
| a          | CORTEX PVA ECO BAG + GREEN PRINTING |  |

Sample Receiving Date : Jun 28, 2023. Confirmation date: Jun 29, 2023 & Jul 11, 2023