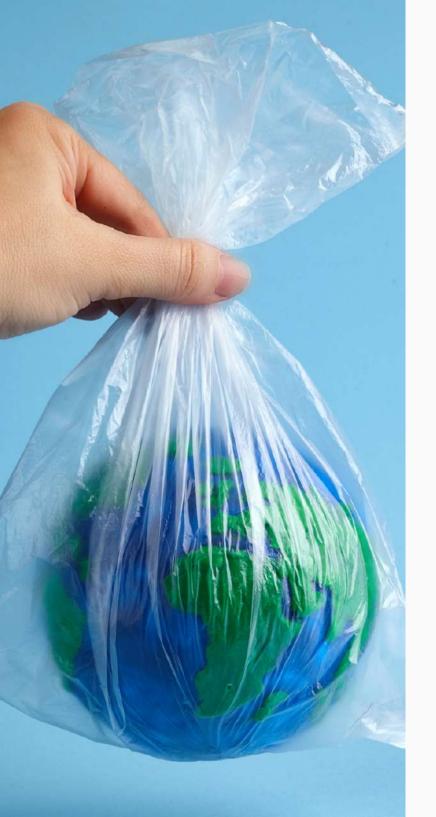

#### THE RIGHT CHOICE

Finding sustainable alternatives, such as the water-soluble Eco-Bag, is crucial. This helps to save the environment by minimizing the usage of single-use plastic bags, which contaminate oceans & land.

Sustainability is ethical, its logical and its the only way forward for us to protect our future generation from micro-plastics & the loss of marine life it is responsible for.

Consumers care about what brands do and making the change to low carbon impact materials demonstrated your dedication to the cause by adopting this transformative packaging solution.