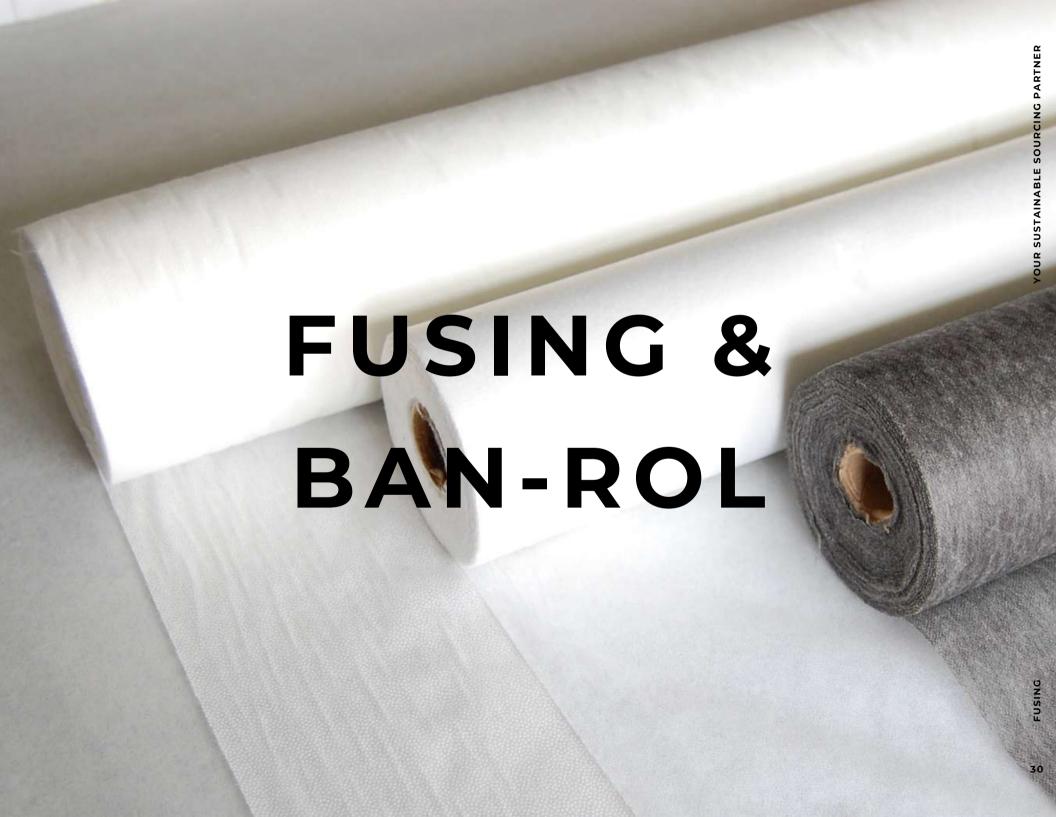

# FUSING & BAN-ROL FUSIBLE INTERLINING

With our precise and reliable fusing techniques, seamless bonds can be achieved between fabric layers, eliminating the need for stitching and reducing assembly time. Whether you are designing high-end suits, tailored dresses, or functional outerwear, our fusing solutions provide a sleek and refined finish while maintaining the integrity of the fabric.

#### **BAN-ROL**

Cortex's Ban-Rol is a perfect addition to men's and women's clothing. Its unique properties add much-needed waistband support, giving the wearer added comfort guaranteed for the garment's lifetime.

Customize waistband for ultimate comfort!