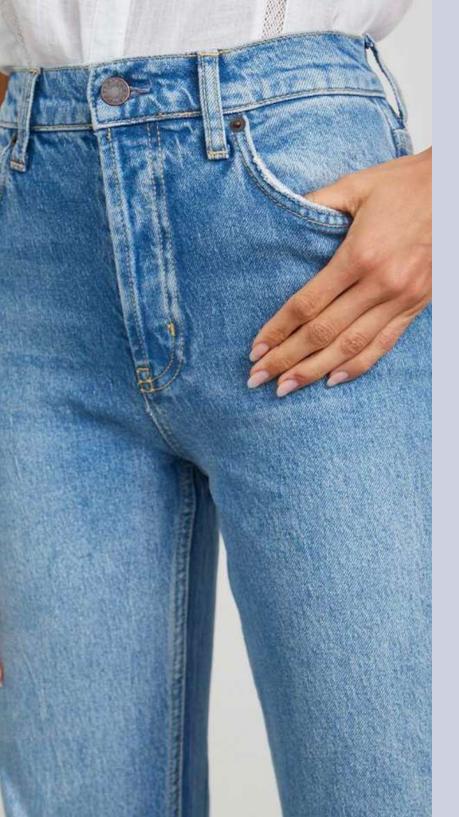

## BOTTOMWEAR

#### **CASUAL**

"EMBRACE THE CHARM OF OF INDIGO DENIM, OPEN WEAVE TWILLS HOPSACK AND CANVAS"