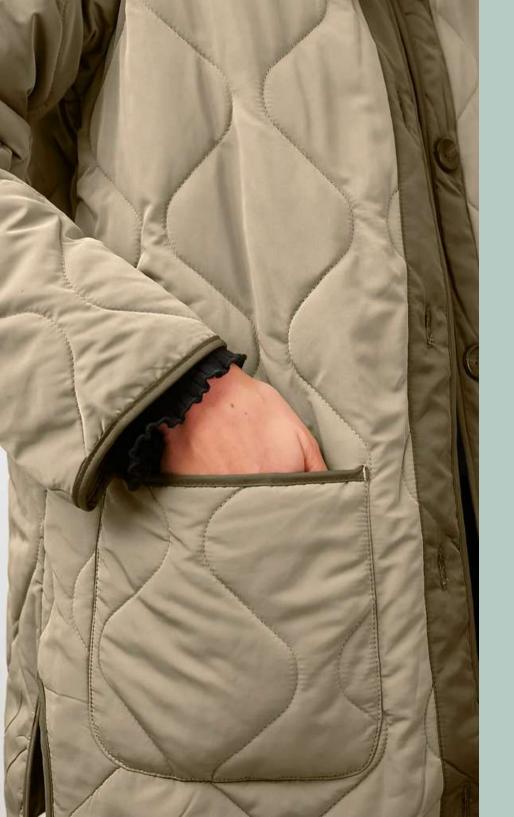

## LOUNGEWEAR

**SWEATS & HOODIES** 

"STAY COZY IN STYLE WITH SOFT AND COMFORTABLE FABRICS, PERFECT FOR RELAXING MOMENTS"

## LOUNGEWEAR

INDIGO

"EMBRACE THE BLUES"

SOFT SHELL
JACKETS

"LIGHTWEIGHT,
VERSATILITY, COMFORTABLE
FABRICS DESIGNED TO
ELEVATE YOUR OUTDOOR
STYLE"