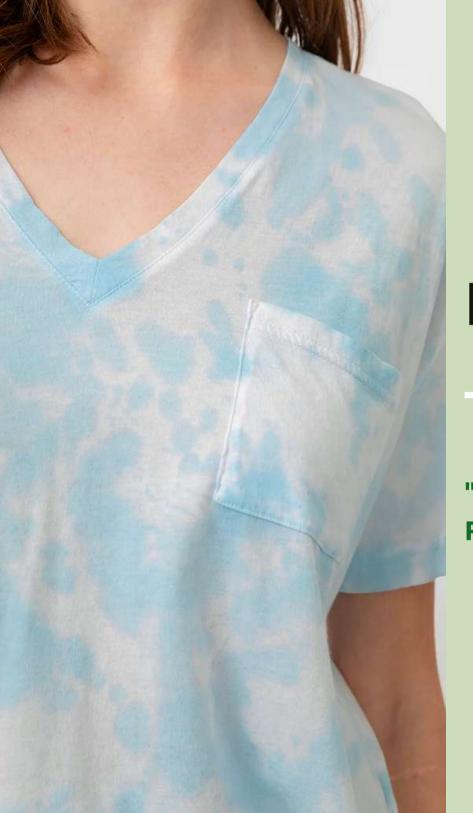

#### LOUNGEWEAR

T-SHIRT

"BUTTERY SOFT COMFORTABLE FABRICS FOR LAZY SUNDAYS"

SOFT SHELL
JACKETS

"LIGHT WEIGHT FLEXIBLE SOFT FABRICS FOR COMFORT AND FUNCTIONALITY"

WEATHER
PROOF JACKETS

"WEATHER RESISTANT
FABRICS DESIGNED TO KEEP
YOU PROTECTED WITHOUT
COMPROMISING ON STYLE"