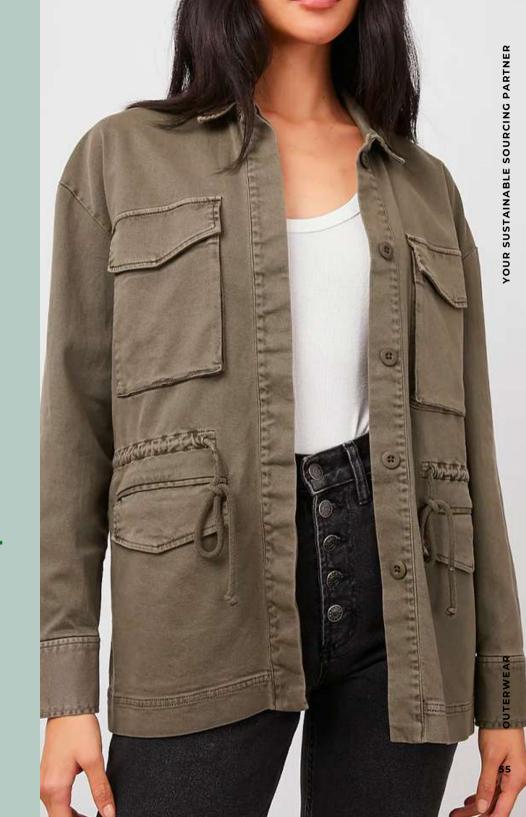

## LOUNGEWEAR

INDIGO

"EMBRACE THE BLUES"

SOFT SHELL
JACKETS

"LIGHTWEIGHT,
VERSATILITY, COMFORTABLE
FABRICS DESIGNED TO
ELEVATE YOUR OUTDOOR
STYLE"

# WEATHER PROOF JACKETS

"CONQUER THE ELEMENTS
IN STYLE WITH DURABLE
AND WEATHER-RESISTANT
FABRICS THAT PERFORM"