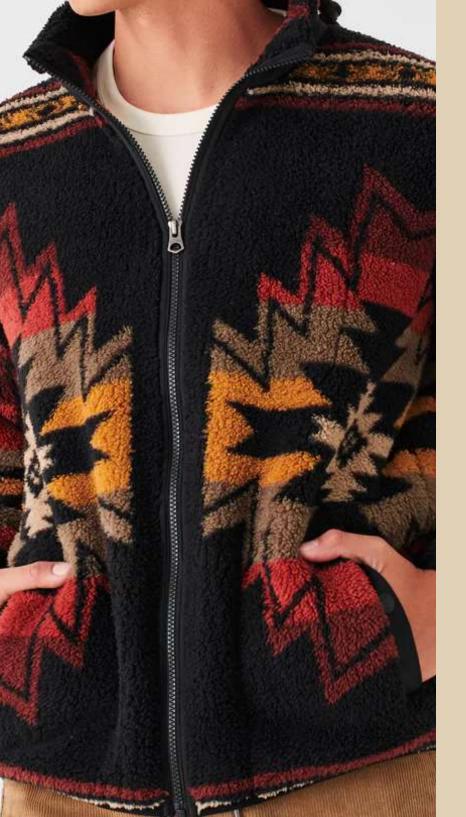

#### FLEECE SHERPA

"COZY, SOFT, AND LUXURIOUS PLUSH, CORAL AND SHERPA KEEPS YOU WARM."